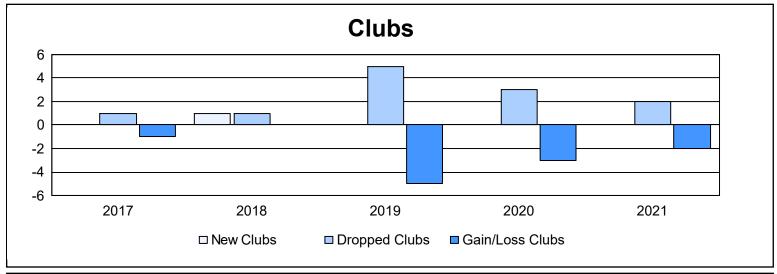

District 17 A

As of June 2021 Cumulative

| Year      | New<br>Clubs | Dropped<br>Clubs | Gain/<br>Loss<br>Clubs | New<br>Members | Charter<br>Members | Reinstate<br>Members | Transfer<br>Members | Total<br>Member<br>Added | Total<br>Members<br>Dropped | Gain/<br>Loss<br>Members |
|-----------|--------------|------------------|------------------------|----------------|--------------------|----------------------|---------------------|--------------------------|-----------------------------|--------------------------|
| 2016-2017 | 0            | 1                | -1                     | 202            | 1                  | 13                   | 14                  | 230                      | 226                         | 4                        |
| 2017-2018 | 1            | 1                | 0                      | 215            | 22                 | 3                    | 12                  | 252                      | 263                         | -11                      |
| 2018-2019 | 0            | 5                | -5                     | 130            | 0                  | 5                    | 18                  | 153                      | 283                         | -130                     |
| 2019-2020 | 0            | 3                | -3                     | 79             | 0                  | 4                    | 13                  | 96                       | 244                         | -148                     |
| 2020-2021 | 0            | 2                | -2                     | 116            | 0                  | 4                    | 4                   | 124                      | 190                         | -66                      |
| Average   | 0            | 2                | -2                     | 148            | 5                  | 6                    | 12                  | 171                      | 241                         | -70                      |